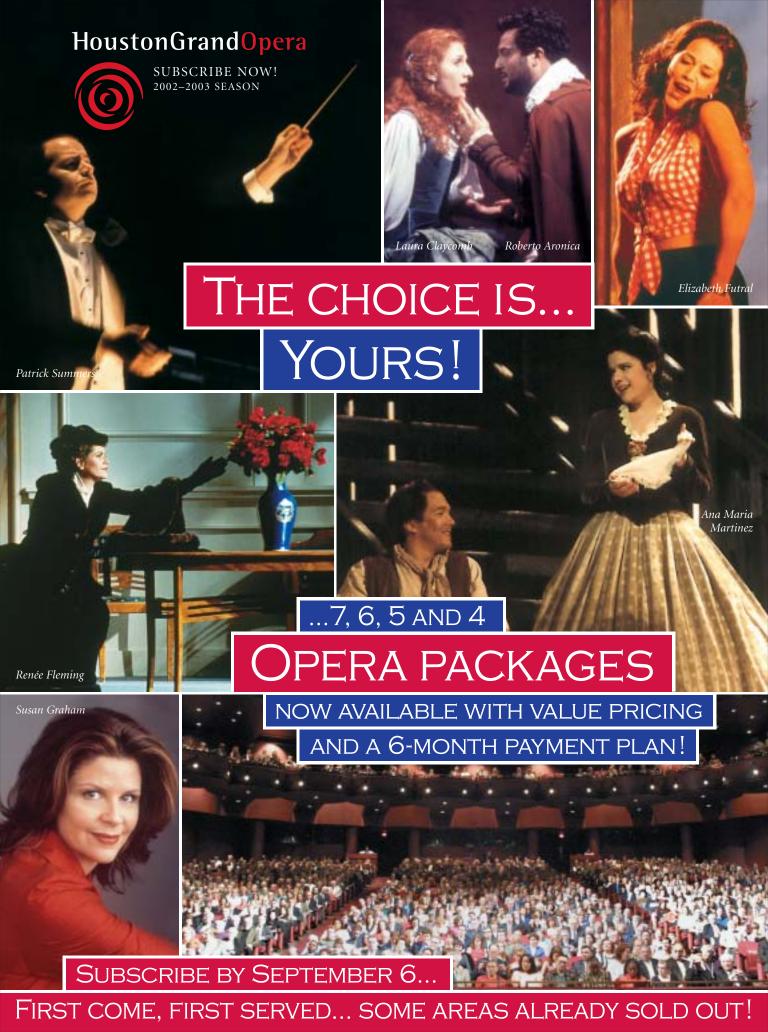

# TWO STEP SUBSCRIBING...

**Select your series (A–Z2).** The series options ■ are indicated with each date. Simply match. the series to your taste and schedule, and you will become a Houston Grand Opera subscriber.

**Choose a payment option** and return the order form to Houston Grand Opera by fax, mail or call the Subscription Hotline (see information below). See the Special Services section on the order form if you have a "sit with," need handicap seating, or require a headset for the visually impaired.